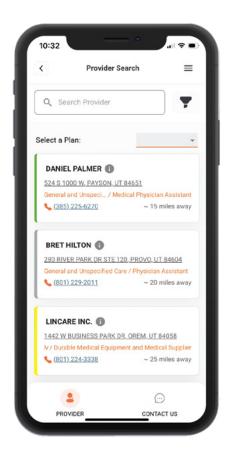

#### How do I find a provider in my area?

Begin by entering a valid 5-digit zip code to serve as the starting location for your provider search. You may then narrow the list of providers by searching via text or utilizing any of the filters located above the list.

#### I've found a Provider, now what should I do?

The MediVI app will provide the contact number for the Provider. Please reach out to the Provider to schedule an appointment. Please always confirm the Provider's address as they may have multiple offices.

# **Understanding Provider Badges**

Our badge system presents a new level of transparency in your provider search. Each badge offers insight into a provider's transaction history, ensuring you make informed decisions with confidence.

GREEN Provider is contracted.

We encourage using these providers.

YELLOW Proceed with caution.

It is recommended to proceed with caution and if issues arise, contact 6 Degrees Health, or submit a case via the mobile app.

**RED** Provider has a history of denying access.

However, this does not mean that you cannot see this provider. It is recommended that you provide your new health plan information to the provider when scheduling. If issues arise, contact 6 Degrees Health, or submit a case via the mobile app.

GRAY No adequate data for categorization yet.

However, this does not mean that you cannot see this provider. It is recommended that you provide your new health plan information to the provider when scheduling. If issues arise, contact 6 Degrees Health, or submit a case via the mobile app.

**Please Note:** Badge color does not indicate the quality of care, only the provider's willingness to work with your self-funded health plan.