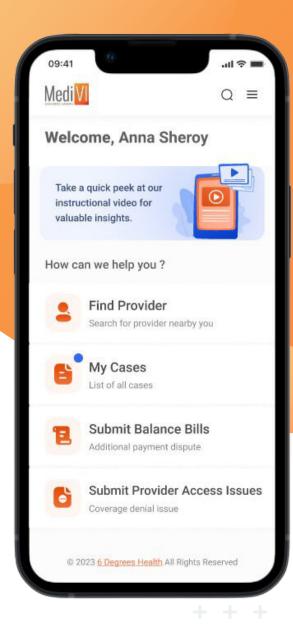

## ELEVATING MEMBER EXPERIENCE

Experience the future of healthcare with 6 Degrees Health's MediVI platform, where advanced analytics and AI seamlessly drive our mobile app, empowering members to make informed decisions.

## **FIND A PROVIDER**

Easily discover a variety of service providers with just a tap, putting a range of options right at your fingertips.

## **SUBMIT CASES**

Members can now submit access issues and balance bill cases directly to 6 Degrees Health. Simply provide your member details, upload documents, and after case submission, you can review the status within the app.